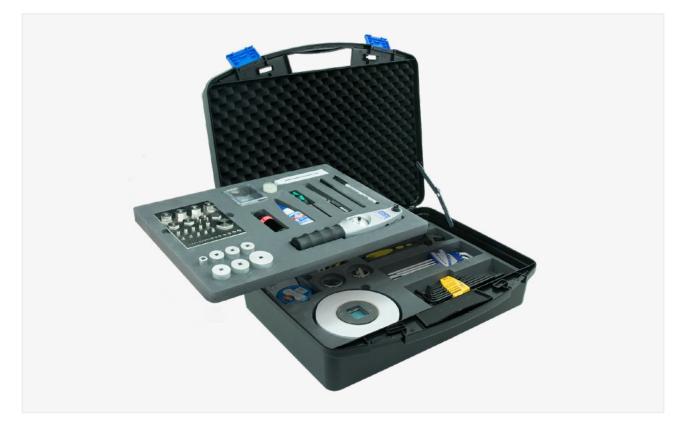

## **?** Features

- useful items for handling of devices under test (DUT) before, during and after a calibration
- broad variety of mounting adapters for DUT mounting either on back-to-back sensors or directly on vibration exciters
- suitable mounting tools
- selection of electrical adapters for sensor cables

| Omponents                                            |                                                                                  |
|------------------------------------------------------|----------------------------------------------------------------------------------|
| Quantity                                             | Item                                                                             |
| Accessories for the mechanical mounting of sensors   |                                                                                  |
| 2                                                    | set of allen keys (1× imperial; 1× metric)                                       |
| 1                                                    | special adapter set for PR sensors e.g. Endevco 7264                             |
| 1                                                    | torque wrench                                                                    |
| 7                                                    | nuts for torque wrench (‰"; ½"; ¾"; 1-³/ <sub>16</sub> "; 16 mm; 17 mm; 22 mm)   |
| 1                                                    | adjustable wrench                                                                |
| 1                                                    | adapter plate with a variety of mounting adapters and test threads               |
| 2                                                    | slot screwdrivers                                                                |
| Accessories for the electrical connection of sensors |                                                                                  |
| 12                                                   | adapters for BNC, TNC and Microdot                                               |
| 3                                                    | sensor cables 3 m (1× BNC - Microdot, 1× TNC - Microdot, 1× Microdot - Microdot) |
| Additional tools                                     |                                                                                  |
| 1                                                    | knife                                                                            |
| 1                                                    | acetone (glass bottle)                                                           |
| 1                                                    | duct tape                                                                        |
| 1                                                    | loctite 401 super glue                                                           |
| 1                                                    | gluing wax                                                                       |
| 1                                                    | vaseline (small jar)                                                             |
| 1                                                    | insulation tape                                                                  |
| 1                                                    | sandpaper                                                                        |
| 1                                                    | folding rule                                                                     |
| 2                                                    | pens (1× permanent, 1× non-permanent)                                            |
| 10                                                   | self-adhesive cable clips                                                        |