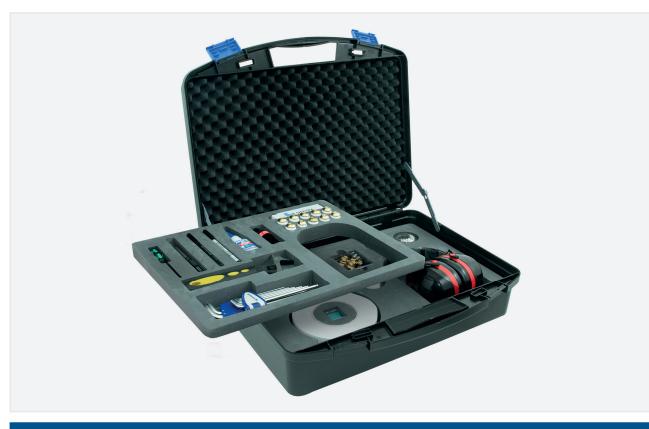

### **©** Components

| Quantity                                             | Item                                                   |
|------------------------------------------------------|--------------------------------------------------------|
| Accessories for maintenance                          |                                                        |
| 10                                                   | projectiles                                            |
| 1                                                    | L-Key Hex 5 mm                                         |
| 1                                                    | open end wrench DIN 3113, 13 mm                        |
| Accessories for the electrical connection of sensors |                                                        |
| 5                                                    | various BNC adapters, couplings, T-connectors          |
| 2                                                    | adapters: Microdot - BNC, Microdot - TNC               |
| 2                                                    | adapters: TNC-Male - BNC-Female, TNC-Female - BNC-Male |
| 1                                                    | sensor cable: Microdot - Microdot (1.5 m)              |
| 1                                                    | sensor cable: Microdot - BNC (1.5 m)                   |
| 1                                                    | sensor cable; Microdot - TNC (1.5 m)                   |
| Additional tools                                     |                                                        |
| 1                                                    | knife                                                  |
| 1                                                    | acetone (glass bottle)                                 |
| 1                                                    | loctite 401 super glue                                 |
| 1                                                    | gluing wax                                             |
| various                                              | mounting clips, labels, sand paper                     |
| Protective utensils                                  |                                                        |
| set                                                  | earplugs                                               |
| set                                                  | earmuffs                                               |
|                                                      |                                                        |